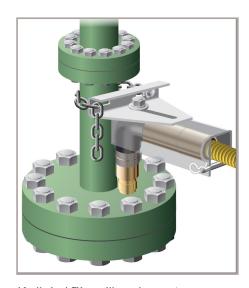

The convenient two-piece system has rubber molded components that resist harsh environments, well fluids and pressures.

Kwik-Lok™ wellhead penetrator shown with surface connector bracket

Kwik-Lok™ wellhead penetrator