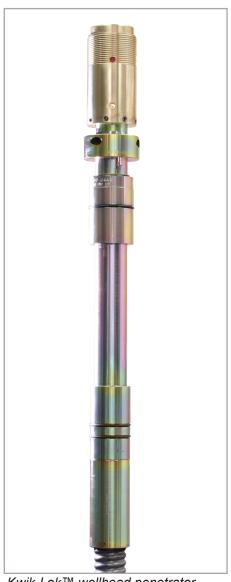

The convenient two-piece system has rubber molded components that resist harsh environments, well fluids and pressures.

Kwik-Lok™ wellhead penetrator shown with surface connector bracket

Kwik-Lok™ wellhead penetrator