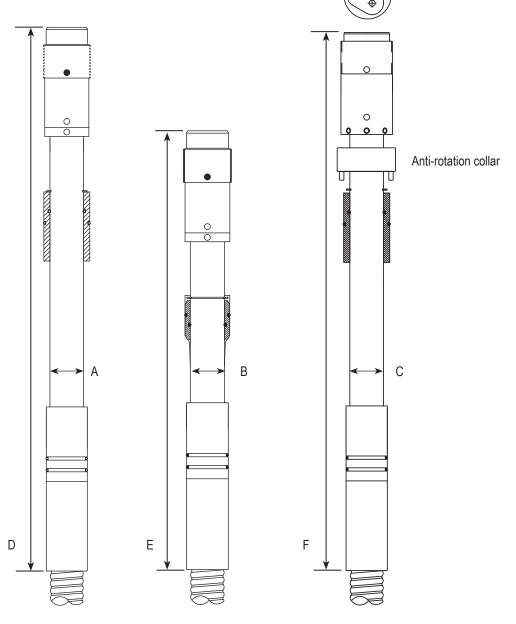

# **Kwik-Lok™ Wellhead Penetrator**

|                          | Α         | В         | С         |
|--------------------------|-----------|-----------|-----------|
| Minor Diameter           | 1.44 inch | 1.42 inch | 1.44 inch |
|                          | 37 mm     | 36 mm     | 37 mm     |
|                          | D         | E         | F         |
| Typical Length (typical) | 23.2 inch | 18.4 inch | 22.9 inch |
|                          | 590 mm    | 467 mm    | 581 mm    |

Kwik-Lok™ (left to right), C1D1, standard, and Captor™ versions